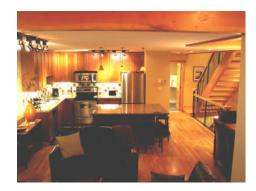

## Interior Quality Features

Two and three levels of open floor living from 1824 – 2537 square feet (including a 268 sq ft enclosed garage) with grand rooms for entertaining, dining, and living.

Three large bedroom homes with additional spaces able to sleep 8 to 12 people.

Granite countertops, stainless steel appliances and cherry wood-stained cabinetry.

Large post and timber stairways, railings and balconies.

Natural wood baseboards, doors and trims.

High end quality carpeting in natural tones.