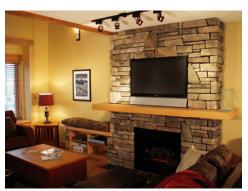

Two to three bathrooms with slate radiant floor heating, bathtubs and or showers.

Grand ledge stone fireplace with fireplace and 44" flat screen television inserts and solid wood mantel.

Natural slate tiling in the entranceway, kitchen and bathrooms.