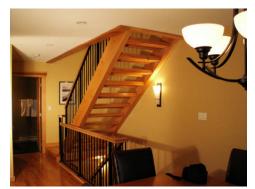

Granite countertops, stainless steel appliances and cherry wood-stained cabinetry.

Large post and timber stairways, railings and balconies.

Natural wood baseboards, doors and trims.

High end quality carpeting in natural tones.